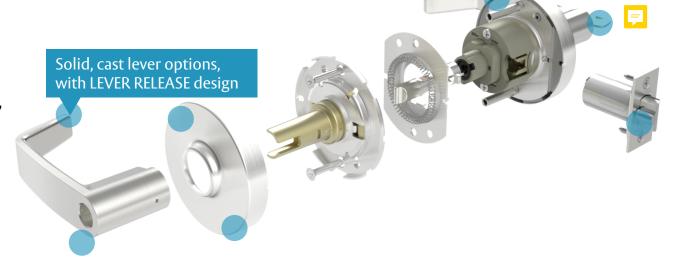

#### **Broad Offering**

- Exceeds 3,100 in-lb abusive locked lever torque with no entry while maintaining egress (2.6 times ANSI/BHMA A156.2 requirements)
- Exceeds 1,600 lbs offset lever pull with no entry for protection against attacks (8 times ANSI/BHMA A156.2 requirements)
- Latch retraction with 100lb preload (2 times ANSI/BHMA A156.2) while maintaining ANSI/BHMA requirements for operation in warped doors
- No access with minimum 100 vertical impacts for protection against vandalism attempts (20 times ANSI/BHMA A156.2 requirements)
- Independent return springs allow lock to exceed ANSI/BHMA A156.2 Grade 1 cycle requirements without lever sag
- Innovative push/turn button design to withstand excessive abuse against door stops or walls.

#### **Broad Offering**

- Lock chassis design supports all cylinder formats allowing flexibility for from fixed core to interchangeable core cylinders.
- High Security and security key systems available (Access 3, Pyramid)
- Patented and/or patent pending adjustable push/turn button for easy door thickness adjustment.
- Lever Release™ freewheeling levers standard for vandal resistance; rigid lever optional.