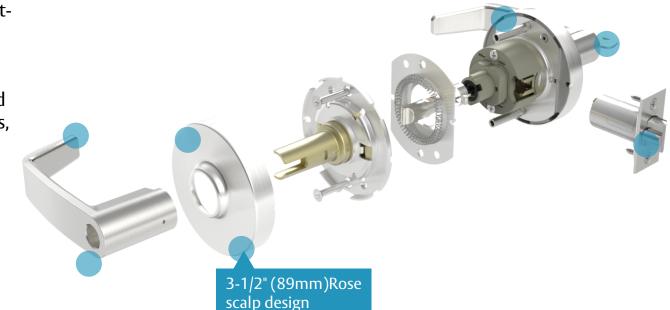

#### **Broad Offering**

- Lock chassis design supports all cylinder formats allowing flexibility for from fixed core to interchangeable core cylinders.
- High Security and security key systems available (Access 3, Pyramid)
- Patented and/or patent pending adjustable push/turn button for easy door thickness adjustment.
- Lever Release™ freewheeling levers standard for vandal resistance; rigid lever optional.