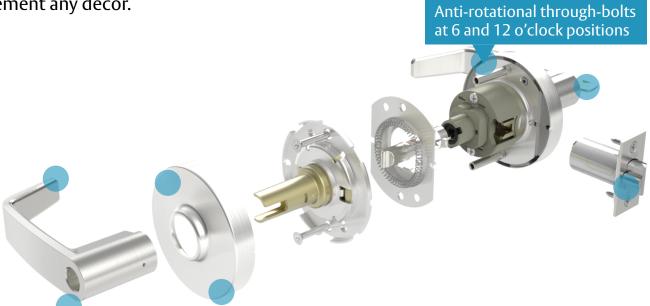

#### **Broad Offering**

- Lock chassis design supports all cylinder formats allowing flexibility for from fixed core to interchangeable core cylinders.
- High Security and security key systems available (Access 3, Pyramid)
- Patented and/or patent pending adjustable push/turn button for easy door thickness adjustment.
- Lever Release™ freewheeling levers standard for vandal resistance; rigid lever optional.