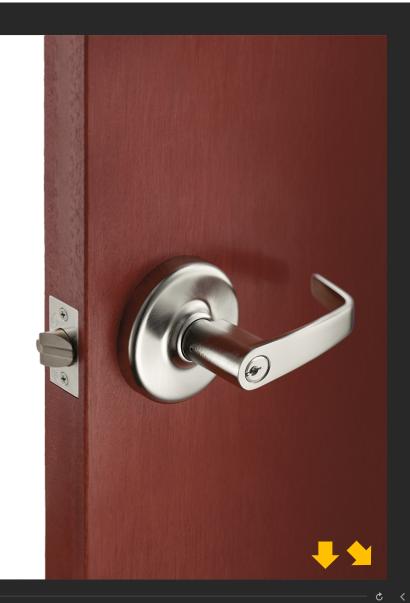

≡ CLX3300 Series - Premium Bored Locks from Corbin Russwin

The CLX3300 Series ANSI/BHMA Grade 1 cylindrical lock has the strength to secure high-traffic openings with design options to complement any decor.

Manufactured of the highestquality materials to provide durability, strength, and reliability, it is also available in a vast array of finishes and a variety of decorative levers, so you'll never have to sacrifice style for strength.