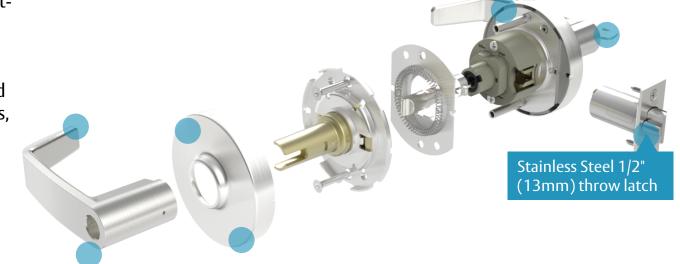

#### **Broad Offering**

- Lock chassis design supports all cylinder formats allowing flexibility for from fixed core to interchangeable core cylinders.
- High Security and security key systems available (Access 3, Pyramid)
- Patented and/or patent pending adjustable push/turn button for easy door thickness adjustment.
- Lever Release™ freewheeling levers standard for vandal resistance; rigid lever optional.