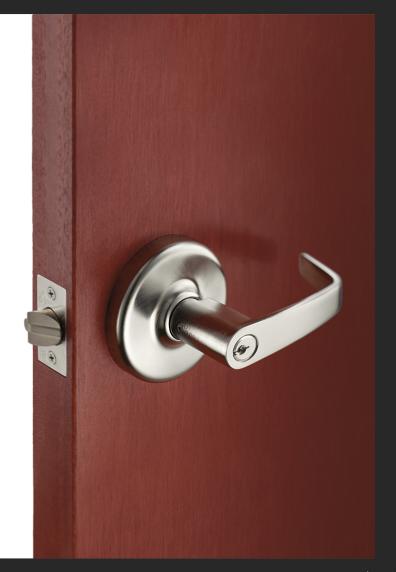

Features

Applications

■ CLX3300 Series - Premium Bored Locks from Corbin Russwin

The CLX3300 Series ANSI/BHMA Grade 1 cylindrical lock has the strength to secure high-traffic openings with design options to complement any decor.

Manufactured of the highestquality materials to provide durability, strength, and reliability, it is also available in a vast array of finishes and a variety of decorative levers, so you'll never have to sacrifice style for strength.