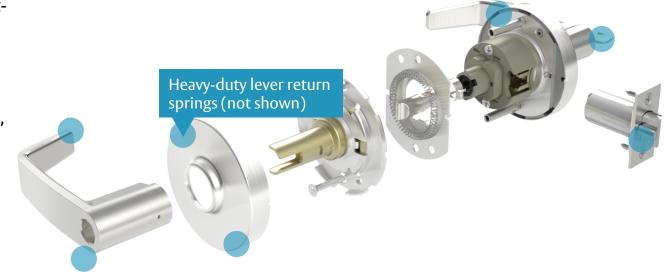

#### **Broad Offering**

- Exceeds 3,100 in-lb abusive locked lever torque with no entry while maintaining egress (2.6 times ANSI/BHMA A156.2 requirements)
- Exceeds 1,600 lbs offset lever pull with no entry for protection against attacks (8 times ANSI/BHMA A156.2 requirements)
- Latch retraction with 100lb preload (2 times ANSI/BHMA A156.2) while maintaining ANSI/BHMA requirements for operation in warped doors
- No access with minimum 100 vertical impacts for protection against vandalism attempts (20 times ANSI/BHMA A156.2 requirements)
- Independent return springs allow lock to exceed ANSI/BHMA A156.2 Grade 1 cycle requirements without lever sag
- Innovative push/turn button design to withstand excessive abuse against door stops or walls.