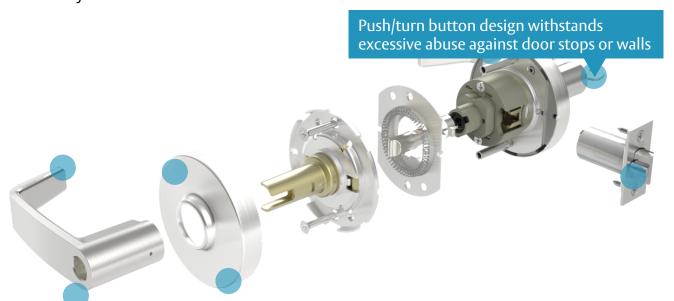

#### **Broad Offering**

- Exceeds 3,100 in-lb abusive locked lever torque with no entry while maintaining egress (2.6 times ANSI/BHMA A156.2 requirements)
- Exceeds 1,600 lbs offset lever pull with no entry for protection against attacks (8 times ANSI/BHMA A156.2 requirements)
- Latch retraction with 100lb preload (2 times ANSI/BHMA A156.2) while maintaining ANSI/BHMA requirements for operation in warped doors
- No access with minimum 100 vertical impacts for protection against vandalism attempts (20 times ANSI/BHMA A156.2 requirements)
- Independent return springs allow lock to exceed ANSI/BHMA A156.2 Grade 1 cycle requirements without lever sag
- Innovative push/turn button design to withstand excessive abuse against door stops or walls.