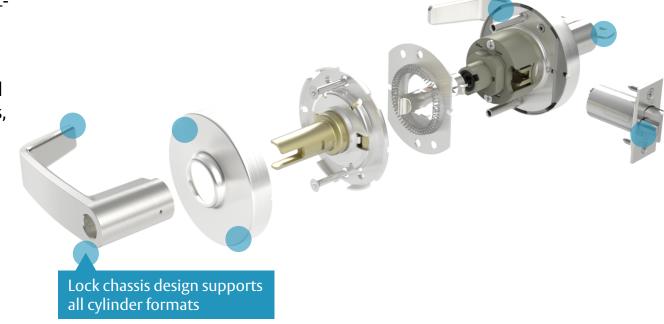

#### **Broad Offering**

- Lock chassis design supports all cylinder formats allowing flexibility for from fixed core to interchangeable core cylinders.
- High Security and security key systems available (Access 3, Pyramid)
- Patented and/or patent pending adjustable push/turn button for easy door thickness adjustment.
- Lever Release™ freewheeling levers standard for vandal resistance; rigid lever optional.