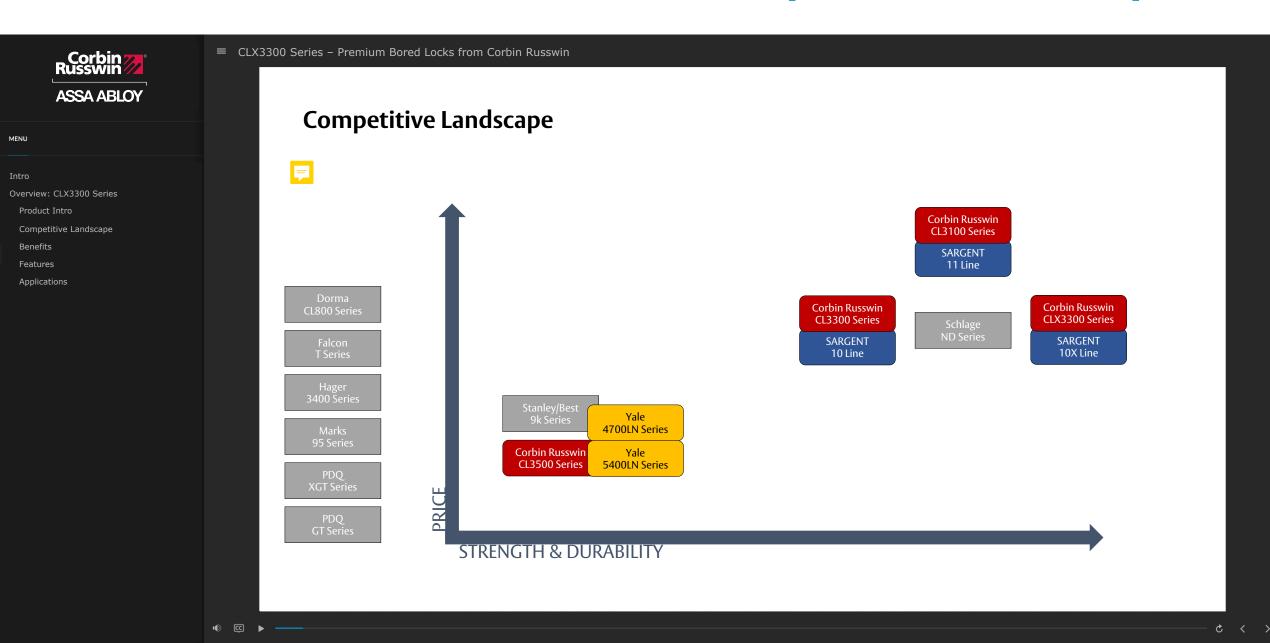

ecor.

Manufactured of the highestquality materials to provide durability, strength, and reliability, it is also available in a vast array of finishes and a variety of decorative levers, so you'll never have to sacrifice style for strength.





NENU

111110

Overview: CLX3300 Series

Product Intro

Competitive Landscape

Dellelle

Features

Applications

The CLX3300 Series ANSI/BHMA Grade 1 cylindrical lock has the strength to secure high-traffic openings with design options to complement any decor.

Manufactured of the highestquality materials to provide durability, strength, and reliability, it is also available in a vast array of finishes and a variety of decorative levers, so you'll never have to sacrifice style for strength.



# **Overview: CLX3300 Series – Competitive Landscape**



## **Overview: CLX3300 Series - Benefits**



MENU

Intro

Overview: CLX3300 Series

Froduct Intro

Competitive Landscape

Dellelle

reatures

Applications

= CLX3300 Series - Premium Bored Locks from Corbin Russwin

#### **Benefits**



Maximum resistance to vandalism and other malicious attacks



Certified above & beyond testing to withstand high volume traffic



Complements the look of any design style



Minimizes inventory stocking hassles



Simplifies installation in new and retrofit applications



Integrates with new or existing facility's key systems









## **Overview: CLX3300 Series – Features**



NENU

Intro

Overview: CLX3300 Series

Product Intro

Competitive Landscape

Benefit

reatures

Applications

■ CLX3300 Series – Premium Bored Locks from Corbin Russwin

####